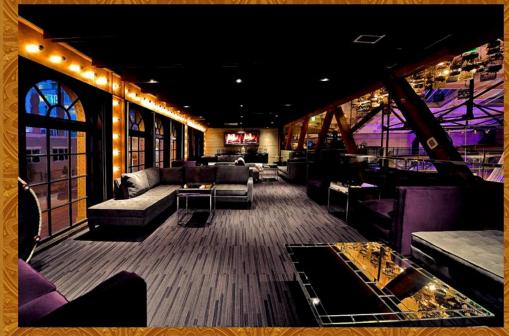

Dimensions: 9,900 Sq. Feet

Profile/Setting:
Located in the South of Market
District in San Francisco, minutes
from the Financial District and blocks
away from the Moscone Center.

Drake offers our customers a dining, cocktails and lounge experience inside a sophisticated, Vegas- inspired space that features a chandelier-adorned first floor with a two story chandelier centerpiece resting above a magnificent wrap-around bar, surrounded by plush tufted benches and booths. Our second floor features more intimate sectionals, mirrored coffee tables, and a birdcage chandelier, as well as a glass banister that allows guests to check out the scene downstairs. Our versatile 9,900 square foot building additionally boasts two full service kitchens and a restaurant team that can cater your private event. Whether you're organizing a product launch, planning the ultimate holiday party, celebrating company milestones or throwing a surprise birthday, our space welcomes your guests and our event team will remove as much of the event planning stress as possible. Let our staff work with you to personalize an evening and accommodate your special needs.

## **MEZZANINE LEVEL**

- 75-150 people capacity
- Full-service, two well bars
- 3 handicap accessible, unisex bathrooms
- Two full service restaurant kitchens (one on each floor)
  - Chrome light bulb feature wall
  - Over \$20K in Z-Gallerie sectionals, armchairs, coffee and end tables
    - Unique birdcage chandelier