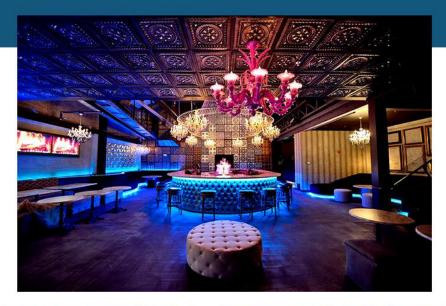

Dimensions: 9,900 Sq. Feet

Profile/Setting:
Located in the South of Market
District in San Francisco, minutes
from the Financial District and blocks
away from the Moscone Center.

Drake offers our customers a dining, cocktails and lounge experience inside a sophisticated, Vegas- inspired space that features a chandelier-adorned first floor with a two story chandelier centerpiece resting above a magnificent wrap-around bar, surrounded by plush tufted benches and booths. Our second floor features more intimate sectionals, mirrored coffee tables, and a birdcage chandelier, as well as a glass banister that allows guests to check out the scene downstairs. Our versatile 9,900 square foot building additionally boasts two full service kitchens and a restaurant team that can cater your private event. Whether you're organizing a product launch, planning the ultimate holiday party, celebrating company milestones or throwing a surprise birthday, our space welcomes your guests and our event team will remove as much of the event planning stress as possible. Let our staff work with you to personalize an evening and accommodate your special needs.

## GROUND LEVEL

- 100-150 people capacity
- Magnificent 28-seat marble bar with Restoration Hardware barstools
- Plush custom seating running floor
- 3 handicap accessible unisex bathrooms
- Two full-service restaurant kitchens and walk-in refrigerator and freezer (one on each floor)
- Built-in photobooth with internet upload capability
- Gas-fired pizza oven and hot and cold stations
- Stairwell and elevator access to second floor
- D.J booth with two turntables