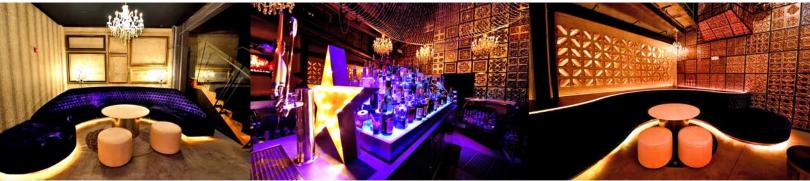

Dimensions: 9,900 Sq. Feet

Profile/Setting:
Located in the South of Market
District in San Francisco, minutes
from the Financial District and blocks
away from the Moscone Center.

Drake offers our customers a dining, cocktails and lounge experience inside a sophisticated, Vegas- inspired space that features a chandelier-adorned first floor with a two story chandelier centerpiece resting above a magnificent wrap-around bar, surrounded by plush tufted benches and booths. Our second floor features more intimate sectionals, mirrored coffee tables, and a birdcage chandelier, as well as a glass banister that allows guests to check out the scene downstairs. Our versatile 9,900 square foot building additionally boasts two full service kitchens and a restaurant team that can cater your private event. Whether you're organizing a product launch, planning the ultimate holiday party, celebrating company milestones or throwing a surprise birthday, our space welcomes your guests and our event team will remove as much of the event planning stress as possible. Let our staff work with you to personalize an evening and accommodate your special needs.

## GROUND LEVEL

- 100-150 people capacity
- Magnificent 28-seat marble bar with Restoration Hardware barstools
- Plush custom seating running floor
- 3 handicap accessible unisex bathrooms
- Two full-service restaurant kitchens and walk-in refrigerator and freezer (one on each floor)
- Built-in photobooth with internet upload capability
- Gas-fired pizza oven and hot and cold stations
- Stairwell and elevator access to second floor
- D.J booth with two turntables

## **MEZZANINE LEVEL**

- 75-150 people capacity
- Full-service, two well bars
- 3 handicap accessible, unisex bathrooms
- Two full service restaurant kitchens (one on each floor)
  - Chrome light bulb feature wall
  - Over \$20K in Z-Gallerie sectionals, armchairs, coffee and end tables
    - Unique birdcage chandelier