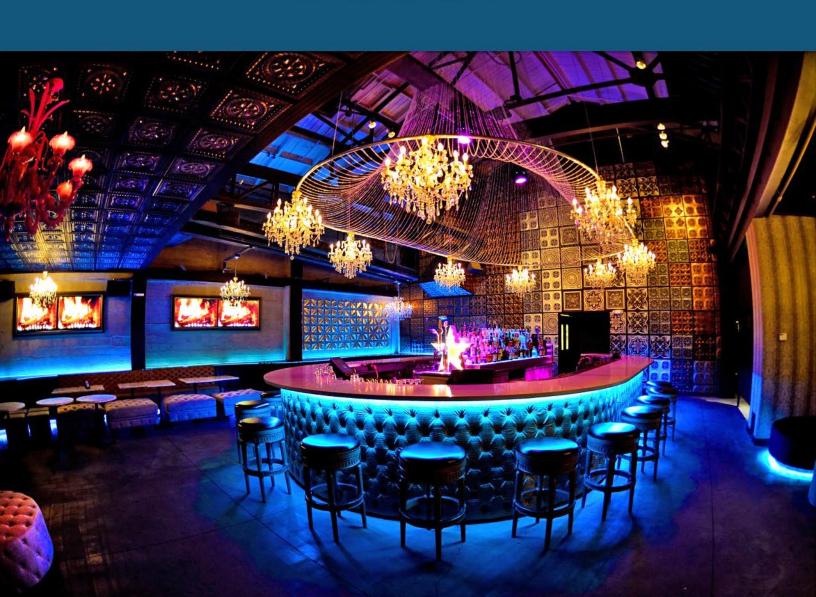

Dimensions: 9,900 Sq. Feet

Profile/Setting:
Located in the South of Market
District in San Francisco, minutes
from the Financial District and blocks
away from the Moscone Center.

Drake offers our customers a dining, cocktails and lounge experience inside a sophisticated, Vegas- inspired space that features a chandelier-adorned first floor with a two story chandelier centerpiece resting above a magnificent wrap-around bar, surrounded by plush tufted benches and booths. Our second floor features more intimate sectionals, mirrored coffee tables, and a birdcage chandelier, as well as a glass banister that allows guests to check out the scene downstairs. Our versatile 9,900 square foot building additionally boasts two full service kitchens and a restaurant team that can cater your private event. Whether you're organizing a product launch, planning the ultimate holiday party, celebrating company milestones or throwing a surprise birthday, our space welcomes your guests and our event team will remove as much of the event planning stress as possible. Let our staff work with you to personalize an evening and accommodate your special needs.

## GROUND LEVEL

- 100-150 people capacity
- Magnificent 28-seat marble bar with Restoration Hardware barstools
- Plush custom seating running floor
- 3 handicap accessible unisex bathrooms
- Two full-service restaurant kitchens and walk-in refrigerator and freezer (one on each floor)
- Built-in photobooth with internet upload capability
- Gas-fired pizza oven and hot and cold stations
- Stairwell and elevator access to second floor
- D.J booth with two turntables