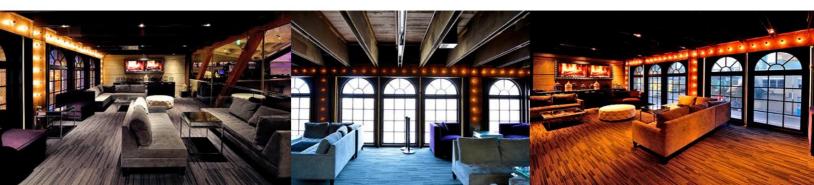

Dimensions: 9,900 Sq. Feet

Profile/Setting:
Located in the South of Market
District in San Francisco, minutes
from the Financial District and blocks
away from the Moscone Center.

Drake offers our customers a dining, cocktails and lounge experience inside a sophisticated, Vegas- inspired space that features a chandelier-adorned first floor with a two story chandelier centerpiece resting above a magnificent wrap-around bar, surrounded by plush tufted benches and booths. Our second floor features more intimate sectionals, mirrored coffee tables, and a birdcage chandelier, as well as a glass banister that allows guests to check out the scene downstairs. Our versatile 9,900 square foot building additionally boasts two full service kitchens and a restaurant team that can cater your private event. Whether you're organizing a product launch, planning the ultimate holiday party, celebrating company milestones or throwing a surprise birthday, our space welcomes your guests and our event team will remove as much of the event planning stress as possible. Let our staff work with you to personalize an evening and accommodate your special needs.

## **MEZZANINE LEVEL**

- 75-150 people capacity
- Full-service, two well bars
- 3 handicap accessible, unisex bathrooms
- Two full service restaurant kitchens (one on each floor)
  - Chrome light bulb feature wall
  - Over \$20K in Z-Gallerie sectionals, armchairs, coffee and end tables
    - Unique birdcage chandelier