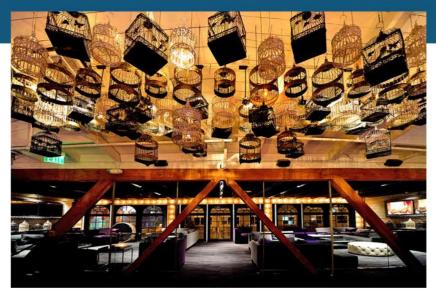

Dimensions: 9,900 Sq. Feet

Profile/Setting:
Located in the South of Market
District in San Francisco, minutes
from the Financial District and blocks
away from the Moscone Center.

Drake offers our customers a dining, cocktails and lounge experience inside a sophisticated, Vegas- inspired space that features a chandelier-adorned first floor with a two story chandelier centerpiece resting above a magnificent wrap-around bar, surrounded by plush tufted benches and booths. Our second floor features more intimate sectionals, mirrored coffee tables, and a birdcage chandelier, as well as a glass banister that allows guests to check out the scene downstairs. Our versatile 9,900 square foot building additionally boasts two full service kitchens and a restaurant team that can cater your private event. Whether you're organizing a product launch, planning the ultimate holiday party, celebrating company milestones or throwing a surprise birthday, our space welcomes your guests and our event team will remove as much of the event planning stress as possible. Let our staff work with you to personalize an evening and accommodate your special needs.

## **MEZZANINE LEVEL**

- 75-150 people capacity
- Full-service, two well bars
- 3 handicap accessible, unisex bathrooms
- Two full service restaurant kitchens (one on each floor)
  - Chrome light bulb feature wall
  - Over \$20K in Z-Gallerie sectionals, armchairs, coffee and end tables
    - Unique birdcage chandelier