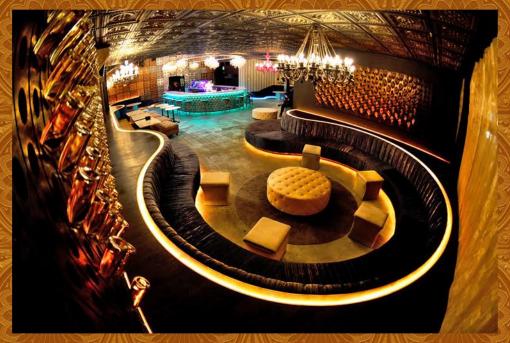

Dimensions: 9,900 Sq. Feet

Profile/Setting:
Located in the South of Market
District in San Francisco, minutes
from the Financial District and blocks
away from the Moscone Center.

Drake offers our customers a dining, cocktails and lounge experience inside a sophisticated, Vegas- inspired space that features a chandelier-adorned first floor with a two story chandelier centerpiece resting above a magnificent wrap-around bar, surrounded by plush tufted benches and booths. Our second floor features more intimate sectionals, mirrored coffee tables, and a birdcage chandelier, as well as a glass banister that allows guests to check out the scene downstairs. Our versatile 9,900 square foot building additionally boasts two full service kitchens and a restaurant team that can cater your private event. Whether you're organizing a product launch, planning the ultimate holiday party, celebrating company milestones or throwing a surprise birthday, our space welcomes your guests and our event team will remove as much of the event planning stress as possible. Let our staff work with you to personalize an evening and accommodate your special needs.

## **MEZZANINE LEVEL**

- 75-150 people capacity
- Full-service, two well bars
- 3 handicap accessible, unisex bathrooms
- Two full service restaurant kitchens (one on each floor)
  - Chrome light bulb feature wall
  - Over \$20K in Z-Gallerie sectionals, armchairs, coffee and end tables
    - Unique birdcage chandelier