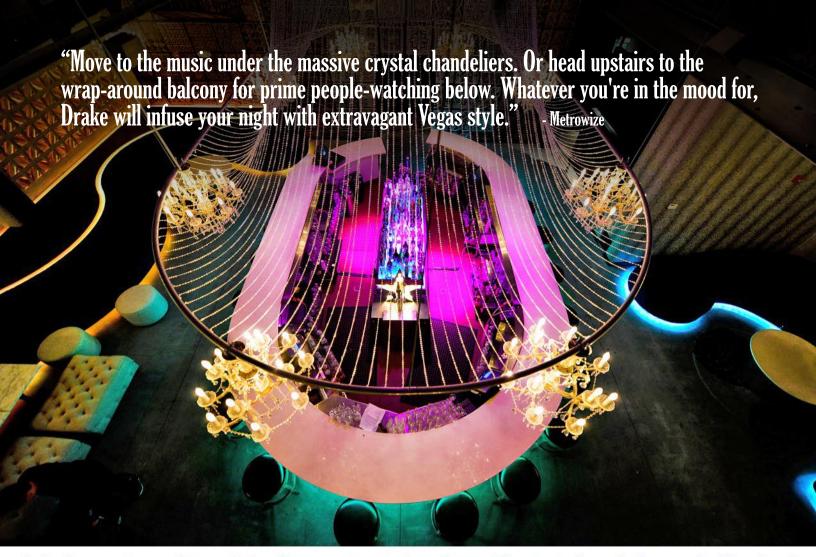

Dimensions: 9,900 Sq. Feet

Profile/Setting:
Located in the South of Market
District in San Francisco, minutes
from the Financial District and blocks
away from the Moscone Center.

Drake offers our customers a dining, cocktails and lounge experience inside a sophisticated, Vegas- inspired space that features a chandelier-adorned first floor with a two story chandelier centerpiece resting above a magnificent wrap-around bar, surrounded by plush tufted benches and booths. Our second floor features more intimate sectionals, mirrored coffee tables, and a birdcage chandelier, as well as a glass banister that allows guests to check out the scene downstairs. Our versatile 9,900 square foot building additionally boasts two full service kitchens and a restaurant team that can cater your private event. Whether you're organizing a product launch, planning the ultimate holiday party, celebrating company milestones or throwing a surprise birthday, our space welcomes your guests and our event team will remove as much of the event planning stress as possible. Let our staff work with you to personalize an evening and accommodate your special needs.