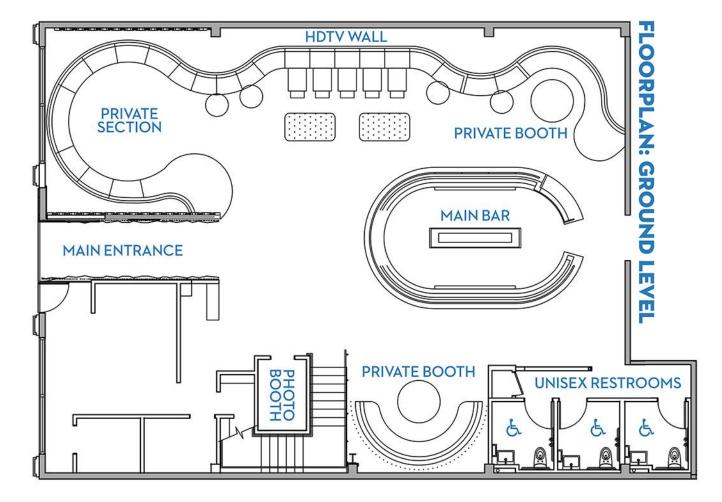

## GROUND LEVEL

- 100-150 people capacity
- Magnificent 28-seat marble bar with Restoration Hardware barstools
- Plush custom seating running floor
- 3 handicap accessible unisex bathrooms
- Two full-service restaurant kitchens and walk-in refrigerator and freezer (one on each floor)
- Built-in photobooth with internet upload capability
- Gas-fired pizza oven and hot and cold stations
- Stairwell and elevator access to second floor
- D.J booth with two turntables

FLOORPLAN: MEZZANINE LEVEL