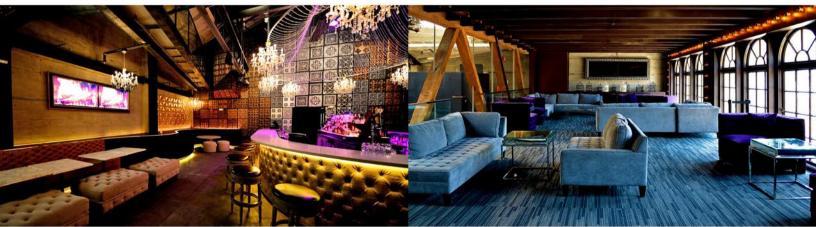

Dimensions: 9,900 Sq. Feet

Profile/Setting:
Located in the South of Market
District in San Francisco, minutes
from the Financial District and blocks
away from the Moscone Center.

Drake offers our customers a dining, cocktails and lounge experience inside a sophisticated, Vegas- inspired space that features a chandelier-adorned first floor with a two story chandelier centerpiece resting above a magnificent wrap-around bar, surrounded by plush tufted benches and booths. Our second floor features more intimate sectionals, mirrored coffee tables, and a birdcage chandelier, as well as a glass banister that allows guests to check out the scene downstairs. Our versatile 9,900 square foot building additionally boasts two full service kitchens and a restaurant team that can cater your private event. Whether you're organizing a product launch, planning the ultimate holiday party, celebrating company milestones or throwing a surprise birthday, our space welcomes your guests and our event team will remove as much of the event planning stress as possible. Let our staff work with you to personalize an evening and accommodate your special needs.

## GROUND LEVEL

- 100-150 people capacity
- Magnificent 28-seat marble bar with Restoration Hardware barstools
- Plush custom seating running floor
- 3 handicap accessible unisex bathrooms
- Two full-service restaurant kitchens and walk-in refrigerator and freezer (one on each floor)
- Built-in photobooth with internet upload capability
- Gas-fired pizza oven and hot and cold stations
- Stairwell and elevator access to second floor
- D.J booth with two turntables

## **MEZZANINE LEVEL**

- 75-150 people capacity
- Full-service, two well bars
- 3 handicap accessible, unisex bathrooms
- Two full service restaurant kitchens (one on each floor)
  - Chrome light bulb feature wall
  - Over \$20K in Z-Gallerie sectionals, armchairs, coffee and end tables
    - Unique birdcage chandelier