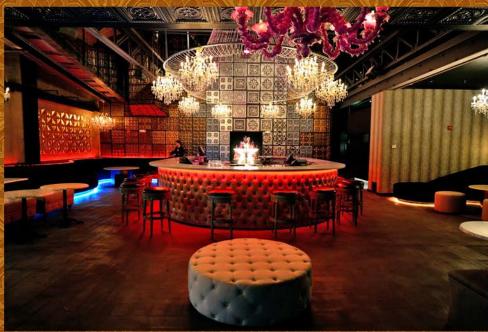

Dimensions: 9,900 Sq. Feet

Profile/Setting:
Located in the South of Market
District in San Francisco, minutes
from the Financial District and blocks
away from the Moscone Center.

Drake offers our customers a dining, cocktails and lounge experience inside a sophisticated, Vegas- inspired space that features a chandelier-adorned first floor with a two story chandelier centerpiece resting above a magnificent wrap-around bar, surrounded by plush tufted benches and booths. Our second floor features more intimate sectionals, mirrored coffee tables, and a birdcage chandelier, as well as a glass banister that allows guests to check out the scene downstairs. Our versatile 9,900 square foot building additionally boasts two full service kitchens and a restaurant team that can cater your private event. Whether you're organizing a product launch, planning the ultimate holiday party, celebrating company milestones or throwing a surprise birthday, our space welcomes your guests and our event team will remove as much of the event planning stress as possible. Let our staff work with you to personalize an evening and accommodate your special needs.

## GROUND LEVEL

- 100-150 people capacity
- Magnificent 28-seat marble bar with Restoration Hardware barstools
- Plush custom seating running floor
- 3 handicap accessible unisex bathrooms
- Two full-service restaurant kitchens and walk-in refrigerator and freezer (one on each floor)
- Built-in photobooth with internet upload capability
- Gas-fired pizza oven and hot and cold stations
- Stairwell and elevator access to second floor
- D.J booth with two turntables