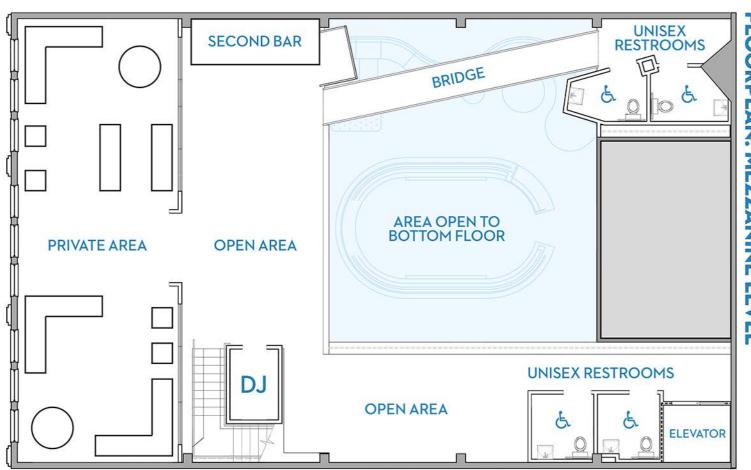

FLOORPLAN: MEZZANINE LEVEL

## **MEZZANINE LEVEL**

- 75-150 people capacity
- Full-service, two well bars
- 3 handicap accessible, unisex bathrooms
- Two full service restaurant kitchens (one on each floor)
  - Chrome light bulb feature wall
  - Over \$20K in Z-Gallerie sectionals, armchairs, coffee and end tables
    - Unique birdcage chandelier